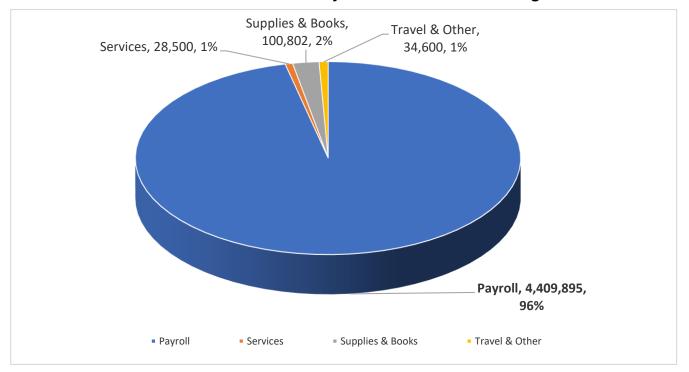

#### Nantucket Intermediate Budget is 15% of the SY 2020-2021 School Committee Budget

Nantucket Intermediate Payroll is 96% of the NIS Budget

| FY2022 Fo        | orecast       | KEY to PROPOSED CHANGES                            | Projected     | (Account Lin | e Number)   |
|------------------|---------------|----------------------------------------------------|---------------|--------------|-------------|
| Location         | <u>ftes.</u>  | ITEM                                               | <u>\$\$\$</u> | <u>Org.</u>  | <u>Obj.</u> |
| Nantucket Interm | ediate School |                                                    |               |              |             |
| NIS              | 0.5           | NIS * add 0.5 fte Interventionist (Split with NES) | 39,782        | 13502        | 51150       |
| NIS              | 1.0           | NIS * add a 1.0 fte SPED Teacher                   | 70,691        | 13540        | 51150       |
|                  | 1.5           |                                                    | 110,473 (+)   | )            |             |