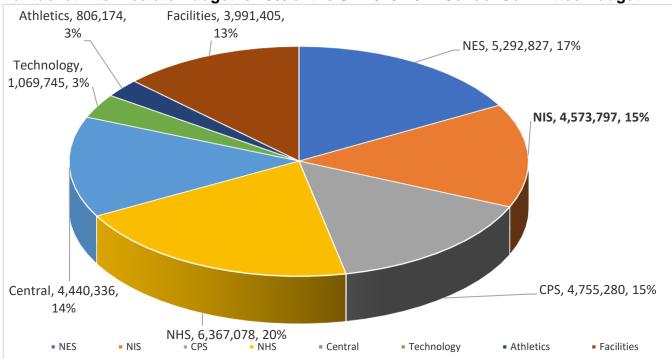

#### Nantucket Intermediate Budget is 15% of the SY 2020-2021 School Committee Budget

Nantucket Intermediate Payroll is 96% of the NIS Budget

| FY2022 Fo        | orecast       | KEY to PROPOSED CHANGES                            | Projected     | (Account Lin | e Number)   |
|------------------|---------------|----------------------------------------------------|---------------|--------------|-------------|
| Location         | <u>ftes.</u>  | ITEM                                               | <u>\$\$\$</u> | <u>Org.</u>  | <u>Obj.</u> |
| Nantucket Interm | ediate School |                                                    |               |              |             |
| NIS              | 0.5           | NIS * add 0.5 fte Interventionist (Split with NES) | 39,782        | 13502        | 51150       |
| NIS              | 1.0           | NIS * add a 1.0 fte SPED Teacher                   | 70,691        | 13540        | 51150       |
|                  | 1.5           |                                                    | 110,473 (+)   | )            |             |